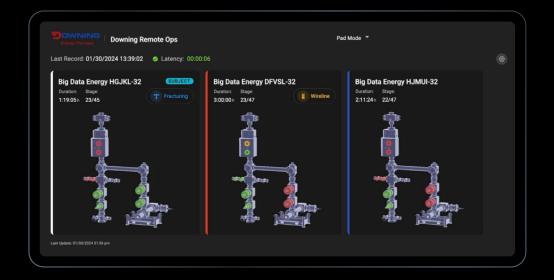

## Unleash the Power of Remote Operations to Revolutionize Frac Efficiency

Unify fracturing and remote operations with our integrated solution combining Corva's digital twin technology and Downing's Freedom Series Completion System. Integrating real-time insights and on-pad situational awareness, our automated solution empowers remote operations to utilize real-time data, to optimize safety and efficiency. This integrated solution enables remote operations to understand current on-pad situations enabling timely decision making through real-time insights.

**Real-Time Pad-Level Insights:** Gain immediate access to real-time insights at the pad level, and drive operations with Corva's premier digital twin platform.

**Optimized Frac Operations:** Streamline operations by reducing pad personnel, bolstering safety, and lowering operational expenses through our automated solution.